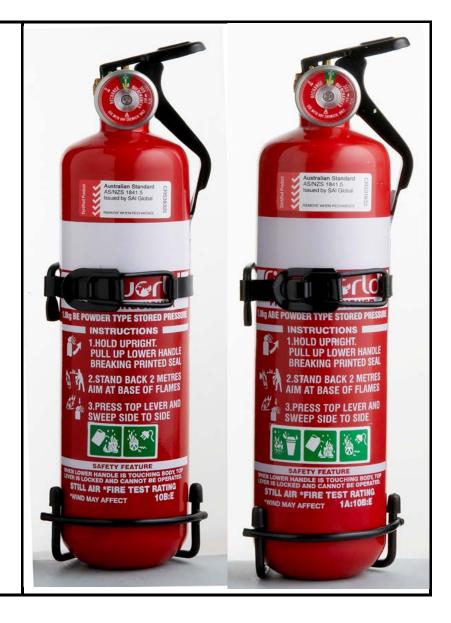

## Fireworld Product 1.0kg ABE and 1.0kg BE

| Fire Extinguisher       | BE           | ABE          |
|-------------------------|--------------|--------------|
| Size (Capacity)         | 1.0kg        | 1.0KG        |
| Part Number             | FW1.0BE      | FW1.0ABE     |
| Powder Type             | Resil BE     | Kidde ABC 70 |
| Overall Mass            | 2.2KG        | 2.2KG        |
| Fire Rating             | 10BE         | 1A-10BE      |
| Aust Standard Approval  | AS/NZ 1841-5 | AS/NZ 1841-5 |
| SAI Licence Number      | SMK 0357     | SMK 0357     |
| Dimensions: Height      | 320mm        | 320mm        |
| Dimensions: Depth       | 70mm         | 70mm         |
| Dimensions: Width       | 70mm         | 70mm         |
| Discharge time          | 8 seconds    | 8 seconds    |
| Effective Range         | 2 metres     | 2 metres     |
| Operating Pressure      | 1035 KPA     | 1035 KPA     |
| Propellant              | Dry Nitrogen | Dry Nitrogen |
| Periodic Pressure Test  | 2.0MPA       | 2.0MPA       |
| :Normal Conditions      | 5 Years      | 5 Years      |
| :Aggressive Environment | 3 Years      | 3 Years      |
| Materials : Valve       | Brass        | Brass        |
| : Cylinder              | Mild Steel   | Mild Steel   |
| : Cylinder Finish       | Power Coated | Power Coated |
| Vehicle Bracket         | Included     | Included     |