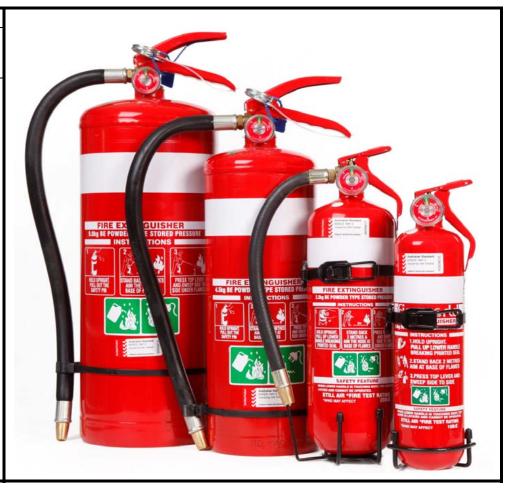

Resil Brazil fire extinguisher BE powder

| Nesii Brazii ille extiliguisher BL powder |                                                                                                                                                                              |                     |                     |
|-------------------------------------------|------------------------------------------------------------------------------------------------------------------------------------------------------------------------------|---------------------|---------------------|
| Fire Extinguisher                         | Dry Chemical BE                                                                                                                                                              | Dry Chemical BE     | Dry Chemical BE     |
| ABE DRY CHEMICAL Fire<br>Extinguishers    | The BE DRY CHEMICAL fire extinguisher can be safely used on fires involving live electrical equipment or flammable liquids. It is especially effective on cooking oil fires. |                     |                     |
| Size (Capacity)                           | 2.3KG                                                                                                                                                                        | 4.5KG               | 9.0KG               |
| Part Number                               | FW2.3BE                                                                                                                                                                      | FW4.5BE             | FW9.0BE             |
| Powder Type                               | Kidde ABC 70                                                                                                                                                                 | Kidde ABC 70        | Kidde ABC 70        |
| Tare Weight                               | 3.2KG                                                                                                                                                                        | 7.5KG               | 13KG                |
| Fire Rating                               | 20BE                                                                                                                                                                         | 40BE                | 80BE                |
| Aust Standard Approval                    | AS/NZ 1841-5                                                                                                                                                                 | AS/NZ 1841-5        | AS/NZ 1841-5        |
| SAI Licence Number                        | SMK 0357                                                                                                                                                                     | SMK 0357            | SMK 0357            |
| Dimensions: Height                        | 400mm                                                                                                                                                                        | 500mm               | 565mm               |
| Dimensions: Depth                         | 124mm                                                                                                                                                                        | 160mm               | 180mm               |
| Dimensions: Width                         | 173mm                                                                                                                                                                        | 250mm               | 265mm               |
| Discharge time                            | 14 seconds                                                                                                                                                                   | 18 seconds          | 26 seconds          |
| Effective Range                           | 3 metres                                                                                                                                                                     | 5 metres            | 5 metres            |
| Operating Pressure                        | 1035 KPA                                                                                                                                                                     | 1345 KPA            | 1345 KPA            |
| Propellant                                | Dry Nitrogen                                                                                                                                                                 | Dry Nitrogen        | Dry Nitrogen        |
| Periodic Pressure Test                    |                                                                                                                                                                              |                     |                     |
| :Normal Conditions                        | 5 Years                                                                                                                                                                      | 5 Years             | 5 Years             |
| :Aggressive Environment                   | 3 Years                                                                                                                                                                      | 3 Years             | 3 Years             |
| Materials : Valve                         | Nickel Plated Brass                                                                                                                                                          | Nickel Plated Brass | Nickel Plated Brass |
| : Cylinder                                | Mild Steel                                                                                                                                                                   | Mild Steel          | Mild Steel          |
| : Cylinder Finish                         | Power Coated                                                                                                                                                                 | Power Coated        | Power Coated        |
|                                           |                                                                                                                                                                              |                     |                     |